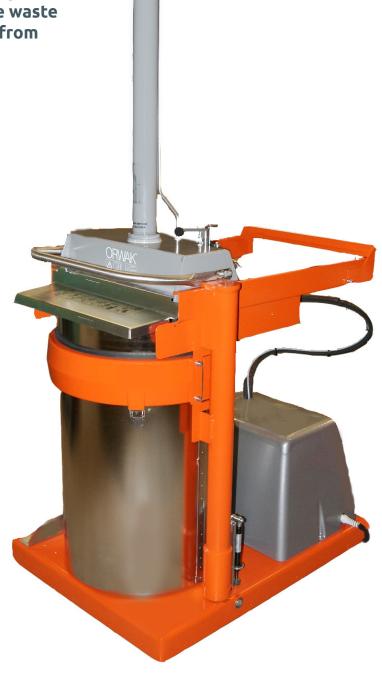

## 5030B

This bin compactor is designed to fit a wheeled bin. The bin is wheeled into place and the crushing plate compacts the waste within, without having to remove it from the container.

## **Features**

- The "bag compactor"
- Bag protected during compaction process
- The flexible compactor