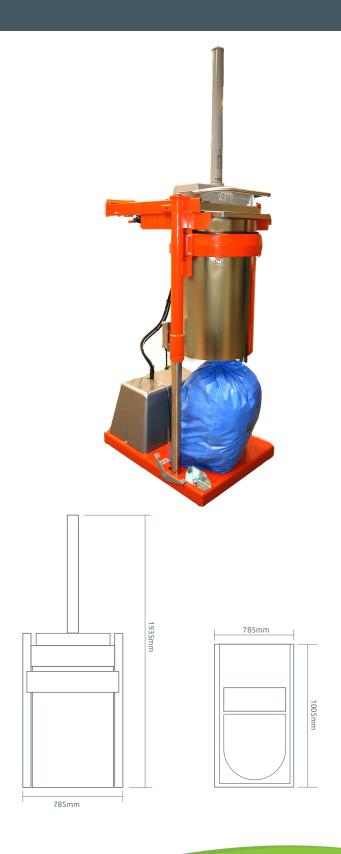

## 5030B

This bin compactor is designed to fit a wheeled bin. The bin is wheeled into place and the crushing plate compacts the waste within, without having to remove it from the container.

| Dimensions |        |
|------------|--------|
| Width      | 1005mm |
| Depth      | 785mm  |
| Height     | 1935mm |

| Filling Opening |       |
|-----------------|-------|
| Diameter        | 500mm |