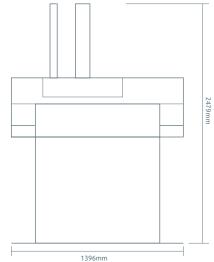

| Dimensions |                  |
|------------|------------------|
| Width      | 1730mm (overall) |
| Depth      | 1730mm (overall) |
| Height     | 1990mm           |

| Protection Class |      |
|------------------|------|
| Protection Class | IP55 |