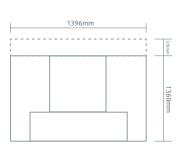

| Dimensions |                  |
|------------|------------------|
| Width      | 1730mm (overall) |
| Depth      | 1730mm (overall) |
| Height     | 1990mm           |

| Protection Class |      |
|------------------|------|
| Protection Class | IP55 |