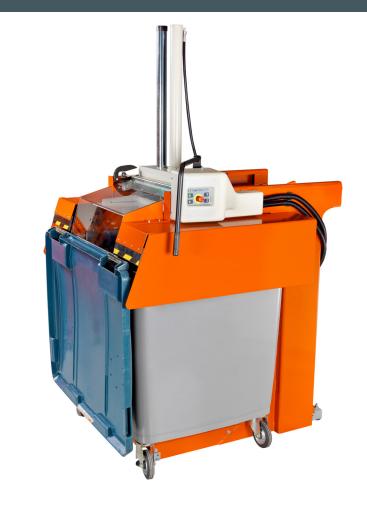

## 4110

This bin compactor is designed to fit a wheeled bin. The bin is wheeled into place and the crushing plate compacts the waste within, without having to remove it from the container.

## **Features**

- The safest in-bin compactor in sector
- Fully guarded and interlocked
- Fits various bin systems and sizes