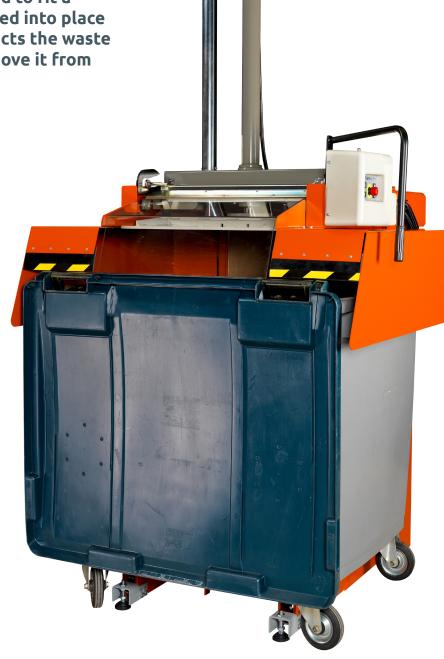

## 4110

This bin compactor is designed to fit a wheeled bin. The bin is wheeled into place and the crushing plate compacts the waste within, without having to remove it from the container.

## **Features**

- The safest in-bin compactor in sector
- Fully guarded and interlocked
- Fits various bin systems and sizes